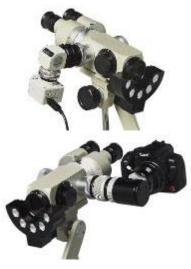

## Accessories

Built-in dual optical beamsplitter attaches digital photographic accessories, video and coobservation teaching tube to the TriScope and TriStar.

Digital USB Video Camera and Adapter

Digital SLR Camera and Adapter