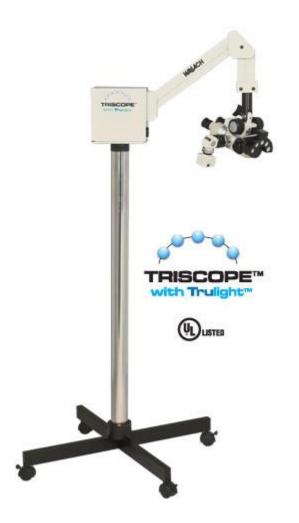

## $TriScope^{TM}$ with $Trulight^{TM}$

## Overhead suspension arm for full range of motion

The TriScope colposcope offers enhanced stability and the full range of motion needed to complete exams and perform related biopsies and surgery. With fixed triple magnification, TriScope offers a direct view optical pathway to detect even subtle tissue abnormalities.

- > Easily adjusts to 8x, 13x and 21x magnifications
- > Adjustable overhead suspension arm ensures optimal hand/eye coordination
- > Trulight LED provides brighter light without changing bulbs
- High-resolution stereoscopic optical viewing